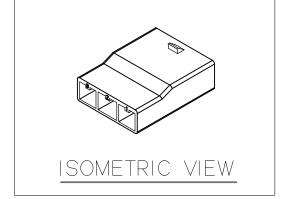

NO. PART NO. MATERIAL PBT (VO) MG625309 PET/PC (G.W.I.T) MG625309T

| $\Box$ |  |
|--------|--|
| -      |  |
|        |  |

ISSUE MARK

|                                    |                      | $\dashv$ |           |      |           | FINISH                   | NATU | RAL   | ENGINEERED TERMINAL CO., LTD. |
|------------------------------------|----------------------|----------|-----------|------|-----------|--------------------------|------|-------|-------------------------------|
| /2                                 | ECO-1809-146 근거 도면 : | 수정       | SH KSH    | BUC  | '18.09.12 | WIRE RANGE               |      |       | <i>class</i> NEW 070 MULTI    |
| 1                                  | ECO-1107-325 근거 도면 : |          |           | BUC  | '11.07.20 | INSULATION               |      |       | TYPE                          |
| LTR                                | REVISION RECORD      | D        | R. CHK.   | APP. | DATE      | TOLERANCE EXCEPT ±       | 1    | SCALE | PART NO. / MOCOEZOOT          |
| DR. P.J.M '10.12.23 CHK. KSH 12/23 |                      |          | PART NAME | • 4  | 2/1       | MG625309 / MG625309T     |      |       |                               |
| CHK. APP. *5472 12/23              |                      |          |           |      | /23       | NEW 070 MULTI 3M HOUSING |      |       |                               |