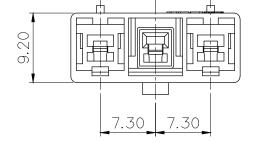

NO. PART NO. MATERIAL PBT (VO) MG625309 PET/PC (G.W.I.T) MG625309T

| $\Box$ |  |
|--------|--|
| -      |  |
|        |  |

ISSUE MARK

|                                    |                      | $\dashv$ |           |      |           | FINISH                   | NATU | RAL   | ENGINEERED TERMINAL CO., LTD. |
|------------------------------------|----------------------|----------|-----------|------|-----------|--------------------------|------|-------|-------------------------------|
| /2                                 | ECO-1809-146 근거 도면 : | 수정       | SH KSH    | BUC  | '18.09.12 | WIRE RANGE               |      |       | <i>class</i> NEW 070 MULTI    |
| 1                                  | ECO-1107-325 근거 도면 : |          |           | BUC  | '11.07.20 | INSULATION               |      |       | TYPE                          |
| LTR                                | REVISION RECORD      | D        | R. CHK.   | APP. | DATE      | TOLERANCE EXCEPT ±       | 1    | SCALE | PART NO. / MOCOEZOOT          |
| DR. P.J.M '10.12.23 CHK. KSH 12/23 |                      |          | PART NAME | • 4  | 2/1       | MG625309 / MG625309T     |      |       |                               |
| CHK. APP. *5472 12/23              |                      |          |           |      | /23       | NEW 070 MULTI 3M HOUSING |      |       |                               |

HOLE NO.