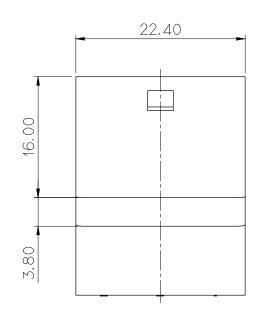

NO. PART NO. MATERIAL PBT (VO) MG625309 PET/PC (G.W.I.T) MG625309T

| $\Box$ |  |
|--------|--|
| -      |  |
|        |  |

ISSUE MARK

|                                    |                      | $\dashv$ |           |      |           | FINISH                   | NATU | RAL   | ENGINEERED TERMINAL CO., LTD. |
|------------------------------------|----------------------|----------|-----------|------|-----------|--------------------------|------|-------|-------------------------------|
| /2                                 | ECO-1809-146 근거 도면 : | 수정       | SH KSH    | BUC  | '18.09.12 | WIRE RANGE               |      |       | <i>class</i> NEW 070 MULTI    |
| 1                                  | ECO-1107-325 근거 도면 : |          |           | BUC  | '11.07.20 | INSULATION               |      |       | TYPE                          |
| LTR                                | REVISION RECORD      | D        | R. CHK.   | APP. | DATE      | TOLERANCE EXCEPT ±       | 1    | SCALE | PART NO. / MOCOEZOOT          |
| DR. P.J.M '10.12.23 CHK. KSH 12/23 |                      |          | PART NAME | • 4  | 2/1       | MG625309 / MG625309T     |      |       |                               |
| CHK. APP. *5472 12/23              |                      |          |           |      | /23       | NEW 070 MULTI 3M HOUSING |      |       |                               |