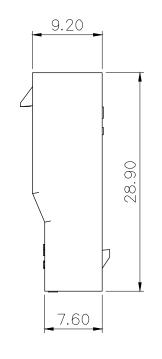

NO. PART NO. MATERIAL PBT (VO) MG625309 PET/PC (G.W.I.T) MG625309T

| $\Box$ |  |
|--------|--|
| -      |  |
|        |  |

ISSUE MARK

|                                    |                      | $\dashv$ |           |      |           | FINISH                   | NATU | RAL   | ENGINEERED TERMINAL CO., LTD. |
|------------------------------------|----------------------|----------|-----------|------|-----------|--------------------------|------|-------|-------------------------------|
| /2                                 | ECO-1809-146 근거 도면 : | 수정       | SH KSH    | BUC  | '18.09.12 | WIRE RANGE               |      |       | <i>class</i> NEW 070 MULTI    |
| 1                                  | ECO-1107-325 근거 도면 : |          |           | BUC  | '11.07.20 | INSULATION               |      |       | TYPE                          |
| LTR                                | REVISION RECORD      | D        | R. CHK.   | APP. | DATE      | TOLERANCE EXCEPT ±       | 1    | SCALE | PART NO. / MOCOEZOOT          |
| DR. P.J.M '10.12.23 CHK. KSH 12/23 |                      |          | PART NAME | • 4  | 2/1       | MG625309 / MG625309T     |      |       |                               |
| CHK. APP. *5472 12/23              |                      |          |           |      | /23       | NEW 070 MULTI 3M HOUSING |      |       |                               |